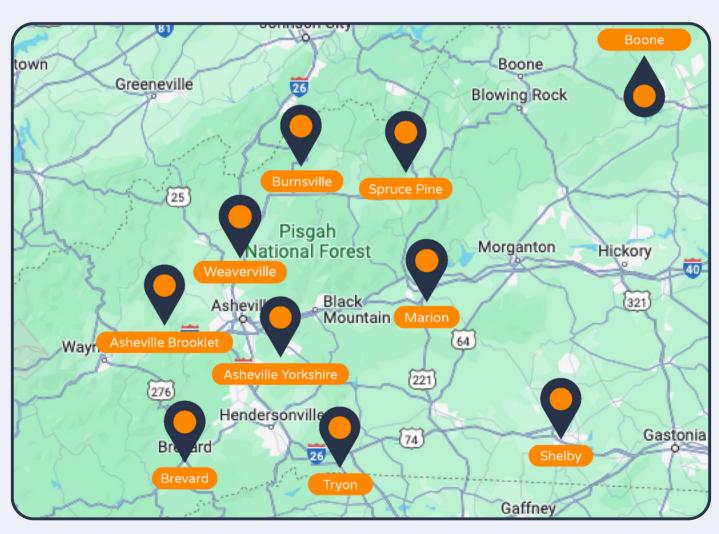

# Our Hopscotch Primary Care Locations:

#### Asheville Brooklet

6 Brooklet St Asheville, NC 28801

P: (828) 250-0898

F: (828) 251-4671

#### Tryon

2819 Lynn Rd Tryon, NC 28782

P: (828) 859-9783

F: (828) 859-6856

#### Weaverville

104 N Main Street Weaverville, NC 28787

P: (828) 645-7974

F: (828) 645-9798

#### **Brevard**

5 Park Place East Brevard, NC 28712

P: (828) 883-3330

F: (828) 883-3331

#### Marion

2845 Sugar Hill Rd Suite 10

Marion, NC 28752

P: (828) 398-0120 F: (828) 570-5054

#### Shelby

113 E. Grover Street

Shelby, NC 28150

P: (704) 487-5228 F: (704) 487-1766

#### Asheville Yorkshire

15 Yorkshire St Suite 201

Asheville, NC 28803

P: (828) 203-2661

F: (833) 450-0801

#### **Spruce Pine**

88 Hospital Drive Spruce Pine, NC 28777

P: (828) 765-6101

F: (828) 765-2383

#### Boone

400 Shadowline Dr.

Suite 104

Boone, NC 28607

P: (828) 832-8300

F: (828) 832-8303

#### Burnsville

58 Blue Ridge Lane Burnsville, NC 28714

P: (828) 682-7333

F: (828) 682-0875